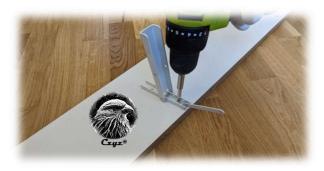

1. Line up the brackets to the rear edge of the shelf and with screws provided attach a bracket

2. Insert the leg of the bracket between the wall and the radiator then secure by pushing down on the shelf