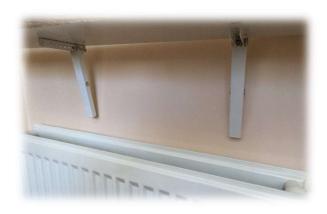

To change the height of the shelf above the radiator swop the top screw mounting position in accordance with the picture below

4. Example of properly mounted shelf above the panel radiator

3. To change the height of the shelf above the radiator swop the top screw mounting position in accordance with the picture below

4. Example of properly mounted shelf above the panel radiator

3. To change the height of the shelf above the radiator swop the top screw mounting position in accordance with the picture below

4. Example of properly mounted shelf above the panel radiator

3. To change the height of the shelf above the radiator swop the top screw mounting position in accordance with the picture below

4. Example of properly mounted shelf above the panel radiator

Fitting instruction is now available to watch on YouTube.