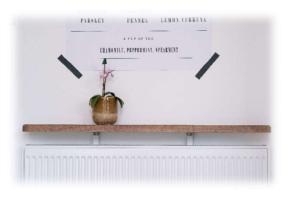

4. Example of properly mounted shelf above the panel radiator

3. To change the height of the shelf above the radiator swop the top screw mounting position in accordance with the picture below

4. Example of properly mounted shelf above the panel radiator

3. To change the height of the shelf above the radiator swop the top screw mounting position in accordance with the picture below

4. Example of properly mounted shelf above the panel radiator

Fitting instruction is now available to watch on YouTube.