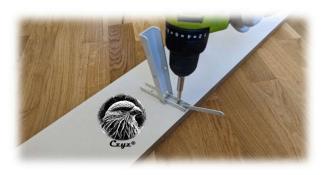

 Line up the brackets to the rear edge of the shelf and with screws provided attach a bracket

2. Insert the leg of the bracket between the wall and the radiator then secure by pushing down on the shelf