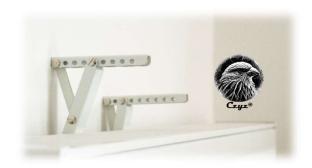

To change the height of the shelf above the radiator swop the top screw mounting position in accordance with the picture below

4. Example of properly mounted shelf above the panel radiator

3. To change the height of the shelf above the radiator swop the top screw mounting position in accordance with the picture below

4. Example of properly mounted shelf above the panel radiator

3. To change the height of the shelf above the radiator swop the top screw mounting position in accordance with the picture below

4. Example of properly mounted shelf above the panel radiator

3. To change the height of the shelf above the radiator swop the top screw mounting position in accordance with the picture below

4. Example of properly mounted shelf above the panel radiator

Fitting instruction is now available to watch on YouTube.