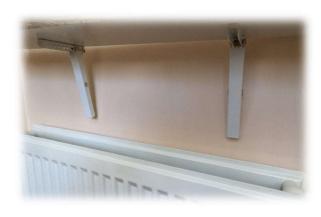

To change the height of the shelf above the radiator swop the top screw mounting position in accordance with the picture below

4. Example of properly mounted shelf above the panel radiator

3. To change the height of the shelf above the radiator swop the top screw mounting position in accordance with the picture below

4. Example of properly mounted shelf above the panel radiator

3. To change the height of the shelf above the radiator swop the top screw mounting position in accordance with the picture below

4. Example of properly mounted shelf above the panel radiator

3. To change the height of the shelf above the radiator swop the top screw mounting position in accordance with the picture below

4. Example of properly mounted shelf above the panel radiator

Fitting instruction is now available to watch on YouTube.