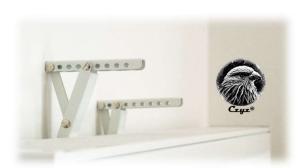

To change the height of the shelf above the radiator swop the top screw mounting position in accordance with the picture below

4. Example of properly mounted shelf above the panel radiator

3. To change the height of the shelf above the radiator swop the top screw mounting position in accordance with the picture below

4. Example of properly mounted shelf above the panel radiator

3. To change the height of the shelf above the radiator swop the top screw mounting position in accordance with the picture below

4. Example of properly mounted shelf above the panel radiator

3. To change the height of the shelf above the radiator swop the top screw mounting position in accordance with the picture below

4. Example of properly mounted shelf above the panel radiator

Fitting instruction is now available to watch on YouTube.