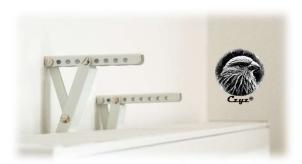

1. Line up the brackets to the rear edge of the shelf and with screws provided attach a bracket

2. Insert the leg of the bracket between the wall and the radiator then secure by pushing down on the shelf

 Line up the brackets to the rear edge of the shelf and with screws provided attach a bracket

2. Insert the leg of the bracket between the wall and the radiator then secure by pushing down on the shelf