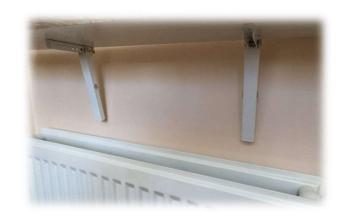

To change the height of the shelf above the radiator swop the top screw mounting position in accordance with the picture below

4. Example of properly mounted shelf above the panel radiator

3. To change the height of the shelf above the radiator swop the top screw mounting position in accordance with the picture below

4. Example of properly mounted shelf above the panel radiator

3. To change the height of the shelf above the radiator swop the top screw mounting position in accordance with the picture below

4. Example of properly mounted shelf above the panel radiator

3. To change the height of the shelf above the radiator swop the top screw mounting position in accordance with the picture below

4. Example of properly mounted shelf above the panel radiator

Fitting instruction is now available to watch on YouTube.