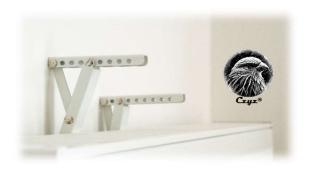

To change the height of the shelf above the radiator swop the top screw mounting position in accordance with the picture below

4. Example of properly mounted shelf above the panel radiator

3. To change the height of the shelf above the radiator swop the top screw mounting position in accordance with the picture below

4. Example of properly mounted shelf above the panel radiator

3. To change the height of the shelf above the radiator swop the top screw mounting position in accordance with the picture below

4. Example of properly mounted shelf above the panel radiator

3. To change the height of the shelf above the radiator swop the top screw mounting position in accordance with the picture below

4. Example of properly mounted shelf above the panel radiator

Fitting instruction is now available to watch on YouTube.